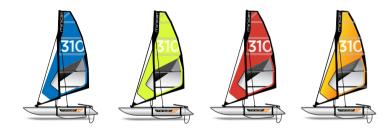

# MINICAT 310 SUPER/SPORT

MiniCat 310 is designed for those lighter individual sailors who like speed and high performance or for a small family that wants compact, safe boat to have fun with.

It comes in two options: 310 Sport which includes the jib and jib-winding system – jib furler and 310 Super which is simpler and comes without the jib furler.