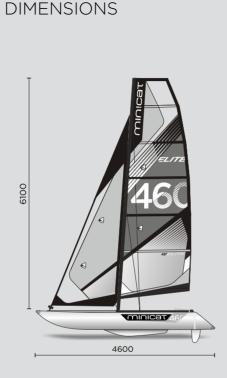

4600 mm 2200 mm 6100 mm 58 kg 490 mm main sail+jib 8.0 m<sup>2</sup> 3.5 m<sup>2</sup> 1900x1450 mm 2x 1750x300x300 mm + 1000x300x300 mm 'D' 450 kg 4 40 min. 12.0 m<sup>2</sup>

4600 mm 2200 mm 6100 mm 54 kg 490 mm main sail+jib 8.0 m<sup>2</sup> 3.5 m<sup>2</sup> 1900x1450 mm 2x 1750x300x300 mm + 1000x300x300 mm 'D' 450 kg 4 40 min. 12.0 m<sup>2</sup>

minicat GUPPY

minicat **310** 