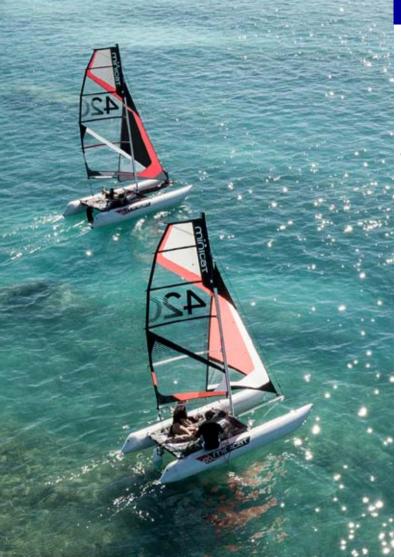

4 SIZES / 9 MODELS FOR 1 - 4 PEOPLE TO SAIL ALL MODELS FIT IN 1-3 BAGS WEIGHT FROM 28-60 KGS

MiniCat GUPPY is all about the simplicity and speed of assembly. Due to the unique design of the floats pre-attached to the frame, the set-up takes just 15 mins from start to finish. GUPPY is also exceptionally light (just 29 kg) and with grabhandles on the trampoline manipulation is easy especially for children. The funky design of the sail and no jib makes this dinghy sailboat especially appealing to first-time young sailors who want to learn sailing techniques and have fun.