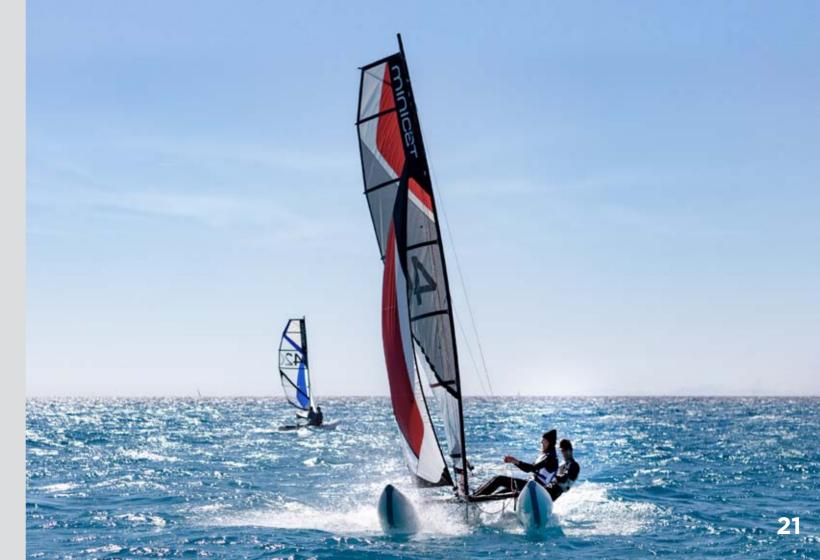

#### MINICAT 460 ESPRIT

The largest and most powerful MiniCat. The potential of the 460 Esprit is for those who seek maximum performance, speed and exhilaration. This boat constantly surprises with the simplicity of its handling. Constructed of the latest materials and technology, the 460 Esprit is ultra-light weight and delivers an exceptional sailing experience. This model can be completed with a Gennaker sail and Snuffer.