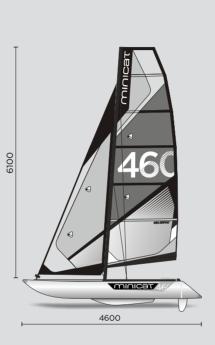

#### MINICAT 460 ESPRIT

The largest and most powerful MiniCat. The potential of the 460 Esprit is for those who seek maximum performance, speed and exhilaration. This boat constantly surprises with the simplicity of its handling. Constructed of the latest materials and technology, the 460 Esprit is ultra-light weight and delivers an exceptional sailing experience. This model can be completed with a Gennaker sail and Snuffer.

length I  $\overline{\bigcirc}$ width height of the mast Ш weight  $\vdash$ diameter of floats ð sai ഗ main sail Ž O iib trampoline dimensions of the bag design category Δ  $\bigcirc$ carrying capacity number of persons time of assembly / dismantling optional Gennaker

4600 mm 2200 mm 6100 mm 58 kg 490 mm main sail+jib 8.0 m<sup>2</sup> 3.5 m<sup>2</sup> 1900x1450 mm 2x 1750x300x300 mm + 1000x300x300 mm 'D' 450 kg 4 40 min. 12.0 m<sup>2</sup>