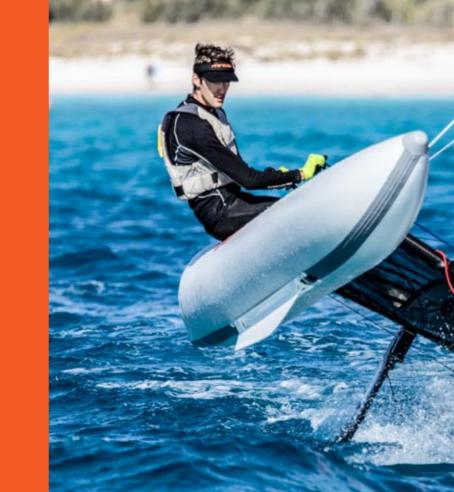

| Dacron     | Dacron | Dacron | Dacron   | Monofilm | Monofilm<br>X-Ply | X <b>-</b> Ply<br>Carbon | X-Ply<br>Carbon | X-Ply<br>Carbon |
| Gennaker ( opt.)        |            | -      | -      | -        | yes      | yes               | yes                      | yes             | yes             |
| Boom                    | -          | -      | -      | -        | alu      | carbon            | carbon                   | -               | -               |
| Jib Furler              | -          | -      | yes    | yes      | yes      | yes               | yes                      | yes             | yes             |
| Engine support          | yes        | yes    | yes    | yes      | yes      | yes               | yes                      | yes             | yes             |

К







#### MATERIALS & DESIGN

MAST Made of aluminum alloy with teardrop profile. Composed of 3 parts (310 + 420) or of 4 parts (460).

seasure

NSTAN

Clamcleat Rope cleats

sailcloth technology

Suchomel



#### FLOATS

 $\bigcirc$ 

Made from HEY-TEX material (manufactured solely in Germany) that guarantees exceptional durability and longevity. The floats are designed and manufactured exclusively in the Czech Republic, EU.

#### SAILS

Sail materials are made from: Dimension Polyant - Dacron, Monofilm, Racing polyester X-PLY line.

#### FRAME

Frames are foldable and made from profiles of strengthened aluminum alloys that guarantees very low weight.

#### RUDDER

Depending on the model the rudder is made from fiberglass or carbon fibre produced by epoxy technology RTM.

#### KEEL FINS