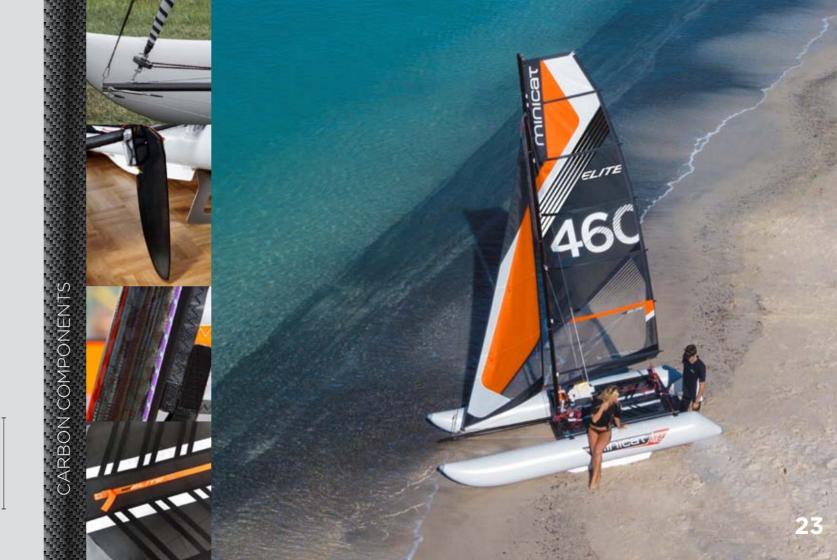

# MINICAT 460 ELITE

The all-new 'MiniCat 460 Elite' is a high-tech edition to the largest category of the MiniCat portable sailboat range and its name really says it all. The construction is based on the MiniCat 460 Esprit, designed for experienced sailors but the latest model 'Elite' takes the MiniCat 460 range to a new level of style, class and performance through the use of an ultra-light carbon fiber mast, rudder and bowsprit together with some eye-catching details of embroidery on the trampoline. 460 Elite is a serious boat for serious sailors!