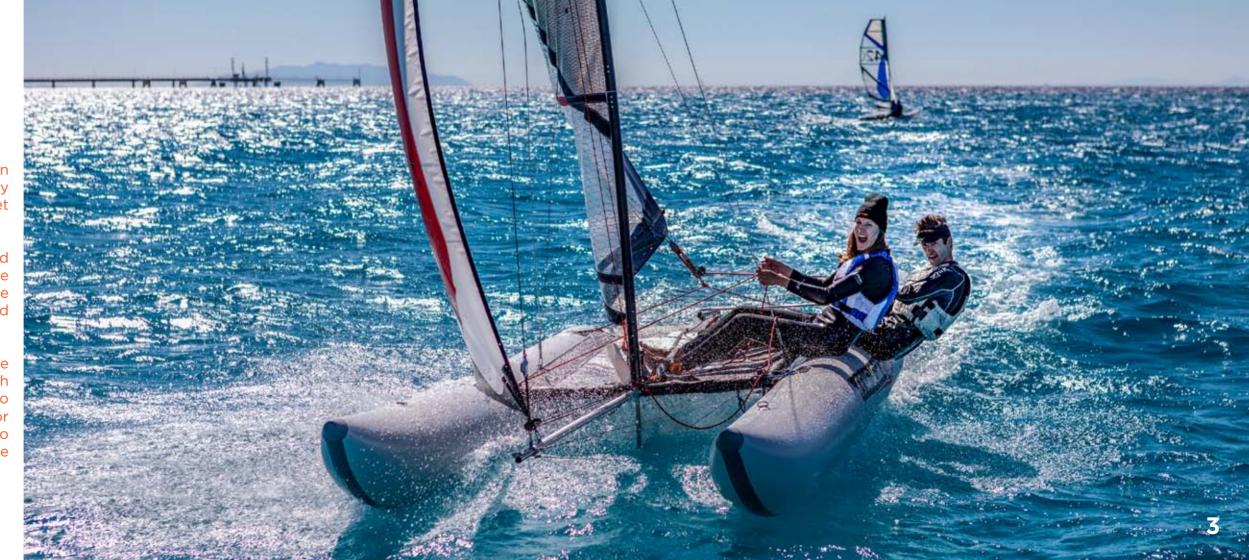

MiniCat is a high performance inflatable catamaran you can take on the plane with you when going on holidays, is easy to fit in any campervan, motorhome, RVs or even a family car and is a great addition to your super yacht without the usual storage problems.

# MINICAT 310 SUPER/SPORT

MiniCat 310 is designed for those lighter individual sailors who like speed and high performance or for a small family that wants compact, safe boat to have fun with.

It comes in two options: 310 Sport which includes the jib and jib-winding system – jib furler and 310 Super which is simpler and comes without the jib furler.