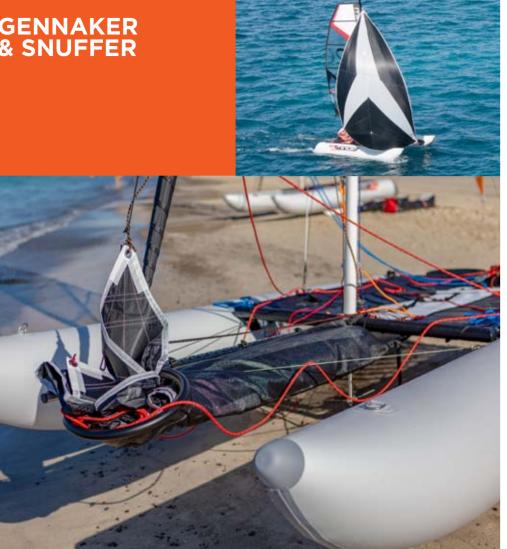

#### GENNAKER & SNUFFER

The Gennaker is an additional, large, ultra-light, balloon-like, triangular sail which significantly improves the performance when sailing with low, back and side winds. It stores into a sleeve/pocket Snuffer for easy, safe handling and storage.

Gennaker and Snuffer are available as accessories for 420 Emotion, Evoque and Laura Dekker Ltd. and for 460 Esprit and 460 Elite.