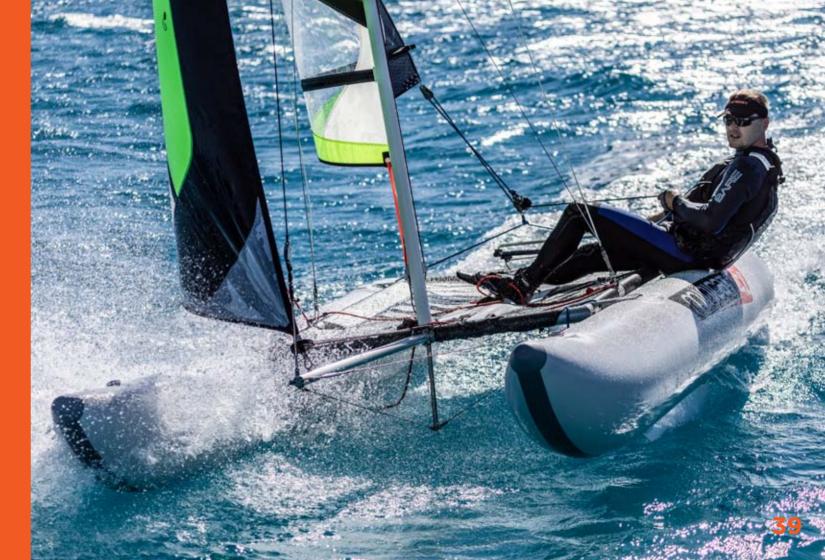

# MINICAT 310 SUPER/SPORT

MiniCat 310 is designed for those lighter individual sailors who like speed and high performance or for a small family that wants compact, safe boat to have fun with.

It comes in two options: 310 Sport which includes the jib and jib-winding system – jib furler and 310 Super which is simpler and comes without the jib furler.