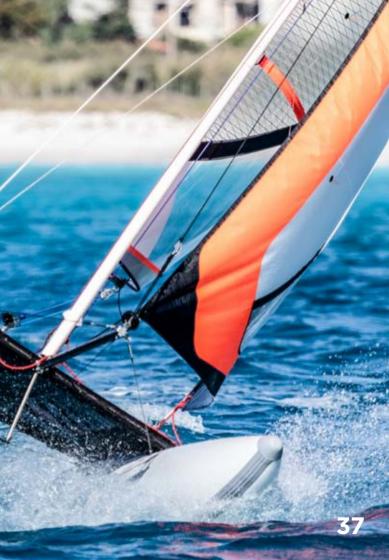

Dacron     | Dacron | Dacron | Dacron   | Monofilm | Monofilm<br>X-Ply | X <b>-</b> Ply<br>Carbon | X-Ply<br>Carbon | X-Ply<br>Carbon |
| Gennaker ( opt.)        |            | -      | -      | -        | yes      | yes               | yes                      | yes             | yes             |
| Boom                    | -          | -      | -      | -        | alu      | carbon            | carbon                   | -               | -               |
| Jib Furler              | -          | -      | yes    | yes      | yes      | yes               | yes                      | yes             | yes             |
| Engine support          | yes        | yes    | yes    | yes      | yes      | yes               | yes                      | yes             | yes             |

К







#### MATERIALS & DESIGN

MAST Made of aluminum alloy with teardrop profile. Composed of 3 parts (310 + 420) or of 4 parts (460).

seasure

NSTAN

Clamcleat Rope cleats

sailcloth technology

Suchomel



#### FLOATS

 $\bigcirc$ 

Made from HEY-TEX material (manufactured solely in Germany) that guarantees exceptional durability and longevity. The floats are designed and manufactured exclusively in the Czech Republic, EU.

#### SAILS

Sail materials are made from: Dimension Polyant - Dacron, Monofilm, Racing polyester X-PLY line.

#### FRAME

Frames are foldable and made from profiles of strengthened aluminum alloys that guarantees very low weight.

#### RUDDER

Depending on the model the rudder is made from fiberglass or carbon fibre produced by epoxy technology RTM.

#### KEEL FINS

Both