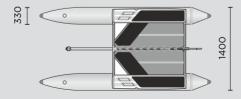

3100 mm 1400 mm 3800 mm 35 kg 330 mm main sail+jib 3.75 m<sup>2</sup> 1,4 m<sup>2</sup> 1350x950 mm 1350x300x400 mm 'D' 240 kg 2 25 min.

# B

DIMENSIONS

1350