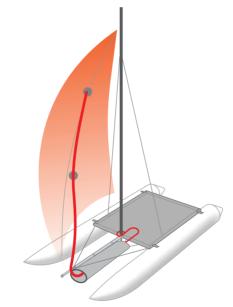

#### GENNAKER & SNUFFER

The Gennaker is an additional, large, ultra-light, balloon-like, triangular sail which significantly improves the performance when sailing with low, back and side winds. It stores into a sleeve/pocket Snuffer for easy, safe handling and storage.