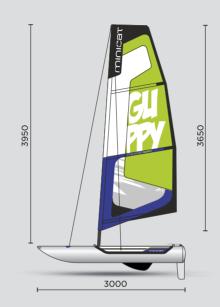

4 SIZES / 9 MODELS FOR 1 - 4 PEOPLE TO SAIL ALL MODELS FIT IN 1-3 BAGS WEIGHT FROM 28-60 KGS

MiniCat GUPPY is all about the simplicity and speed of assembly. Due to the unique design of the floats pre-attached to the frame, the set-up takes just 15 mins from start to finish. GUPPY is also exceptionally light (just 29 kg) and with grabhandles on the trampoline manipulation is easy especially for children. The funky design of the sail and no jib makes this dinghy sailboat especially appealing to first-time young sailors who want to learn sailing techniques and have fun.

DIMENSIONS

3000 mm 1500 mm 3950 mm 29 kg 330 mm 3,9 m<sup>2</sup> 1600 / 1450 mm 1650 x 300 x 300 mm 'D' 240 kg 2 max. 15 min.

1600