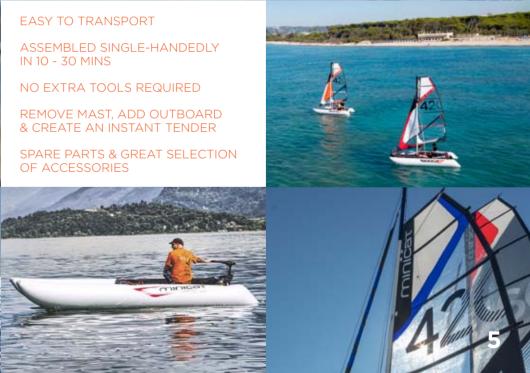

#### THE WORLD'S FAVORITE PORTABLE SAILBOAT

15 years ago the idea was to create an affordable boat, flexible, lightweight, easy to transport, quick to assemble & yet giving a great sailing experience.

We designed, tested, improved and tested again and finally created an innovative product that is manufactured solely in the Czech Republic, the centre of Europe and that is now sold all over the world.

MiniCat is a high performance inflatable catamaran you can take on the plane with you when going on holidays, is easy to fit in any campervan, motorhome, RVs or even a family car and is a great addition to your super yacht without the usual storage problems.

4 SIZES / 9 MODELS FOR 1 - 4 PEOPLE TO SAIL ALL MODELS FIT IN 1-3 BAGS WEIGHT FROM 28-60 KGS

MiniCat GUPPY is all about the simplicity and speed of assembly. Due to the unique design of the floats pre-attached to the frame, the set-up takes just 15 mins from start to finish. GUPPY is also exceptionally light (just 29 kg) and with grabhandles on the trampoline manipulation is easy especially for children. The funky design of the sail and no jib makes this dinghy sailboat especially appealing to first-time young sailors who want to learn sailing techniques and have fun.