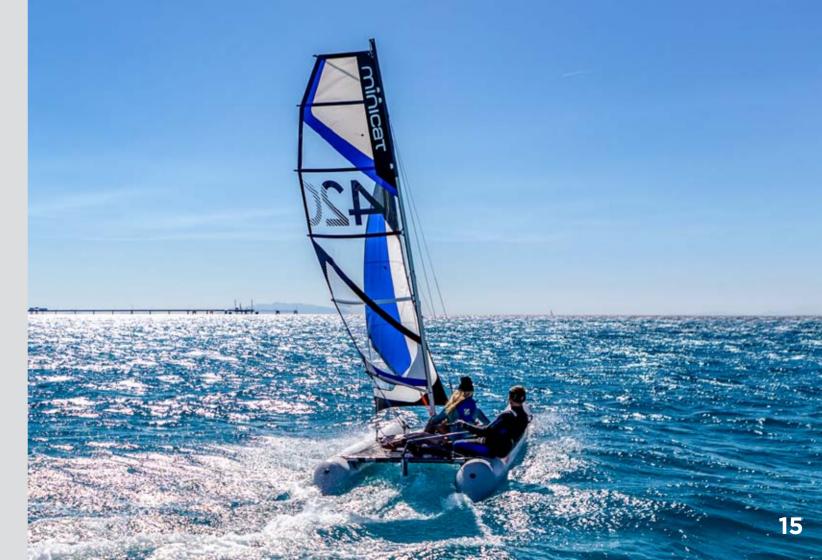

# MINICAT 420 INSTINCT

The 420 Instinct is the perfect family boat that excels with its exceptional stability and simplicity. The practical batten-wired Dacron sail is designed without a boom, which provides greater comfort and safety of all crew members, especially children.