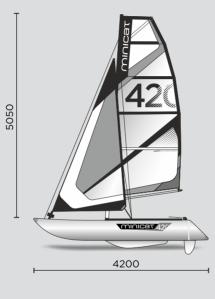

- Ц length width Ш height of the mast  $\vdash$ weight diameter of floats Š sail PTIONS main sail jib trampoline dimensions of the bag design category Ο carrying capacity number of persons time of assembly / dismantling
- 4200 mm 2100 mm 5050 mm 51 kg 450 mm main sail+jib 6.5 m<sup>2</sup> 3.2 m<sup>2</sup> 1900x1350 mm 2x 1750x300x300 mm 'D' 450 kg 4 30 min.