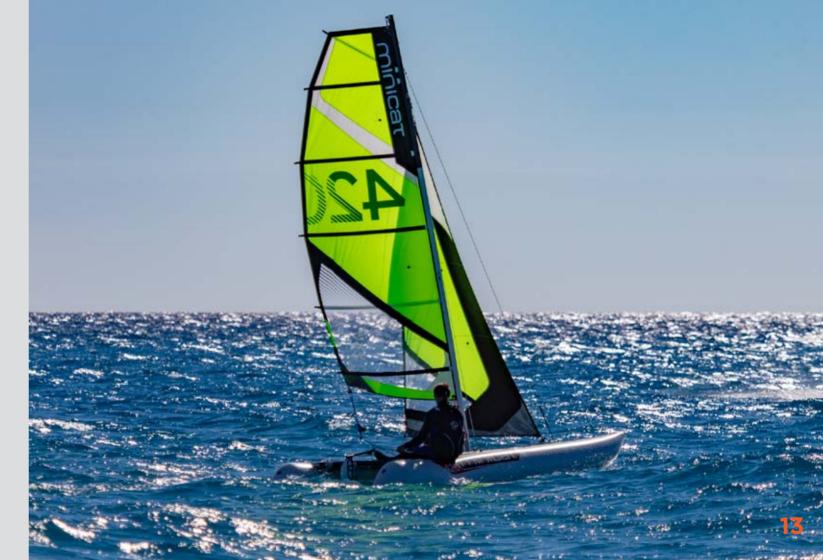

# MINICAT 420 INSTINCT

The 420 Instinct is the perfect family boat that excels with its exceptional stability and simplicity. The practical batten-wired Dacron sail is designed without a boom, which provides greater comfort and safety of all crew members, especially children.