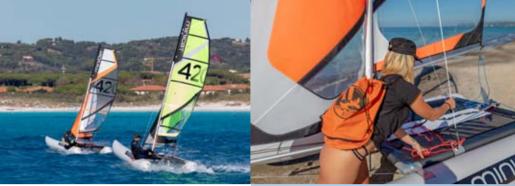

# MINICAT 310 SUPER/SPORT

MiniCat 310 is designed for those lighter individual sailors who like speed and high performance or for a small family that wants compact, safe boat to have fun with.

It comes in two options: 310 Sport which includes the jib and jib-winding system – jib furler and 310 Super which is simpler and comes without the jib furler.

# MINICAT 420 EMOTION

The perfect sports boat, built for the pleasure of sailing fast. The 420 Emotion offers a true sporting experience, but also surprises with its' versatility. The main sail from of transparent monofilm is controlled by an aluminum boom. This enables the optimal sail profile settings to achieve maximum performance and speed.