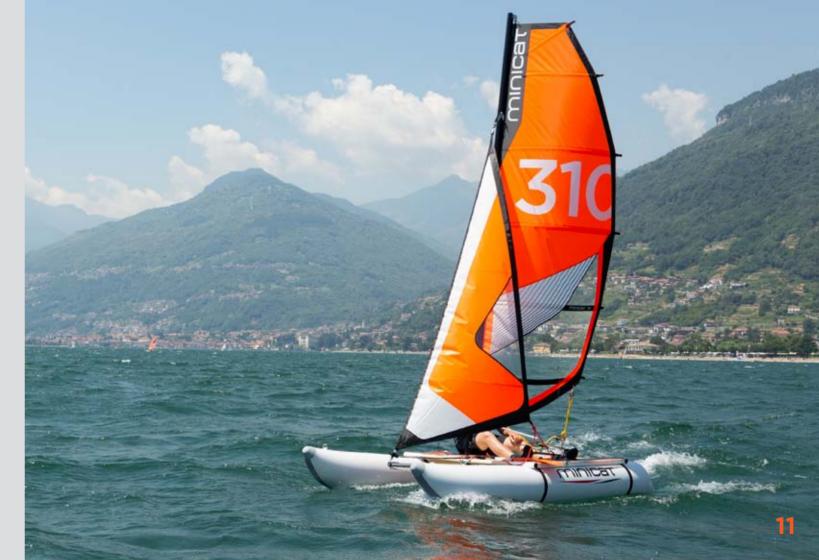

# MINICAT 310 SUPER/SPORT

MiniCat 310 is designed for those lighter individual sailors who like speed and high performance or for a small family that wants compact, safe boat to have fun with.

It comes in two options: 310 Sport which includes the jib and jib-winding system – jib furler and 310 Super which is simpler and comes without the jib furler.