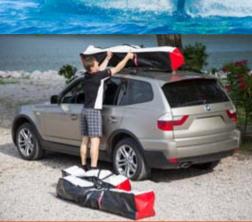

MiniCat is a high performance inflatable catamaran you can take on the plane with you when going on holidays, is easy to fit in any campervan, motorhome, RVs or even a family car and is a great addition to your super yacht without the usual storage problems.