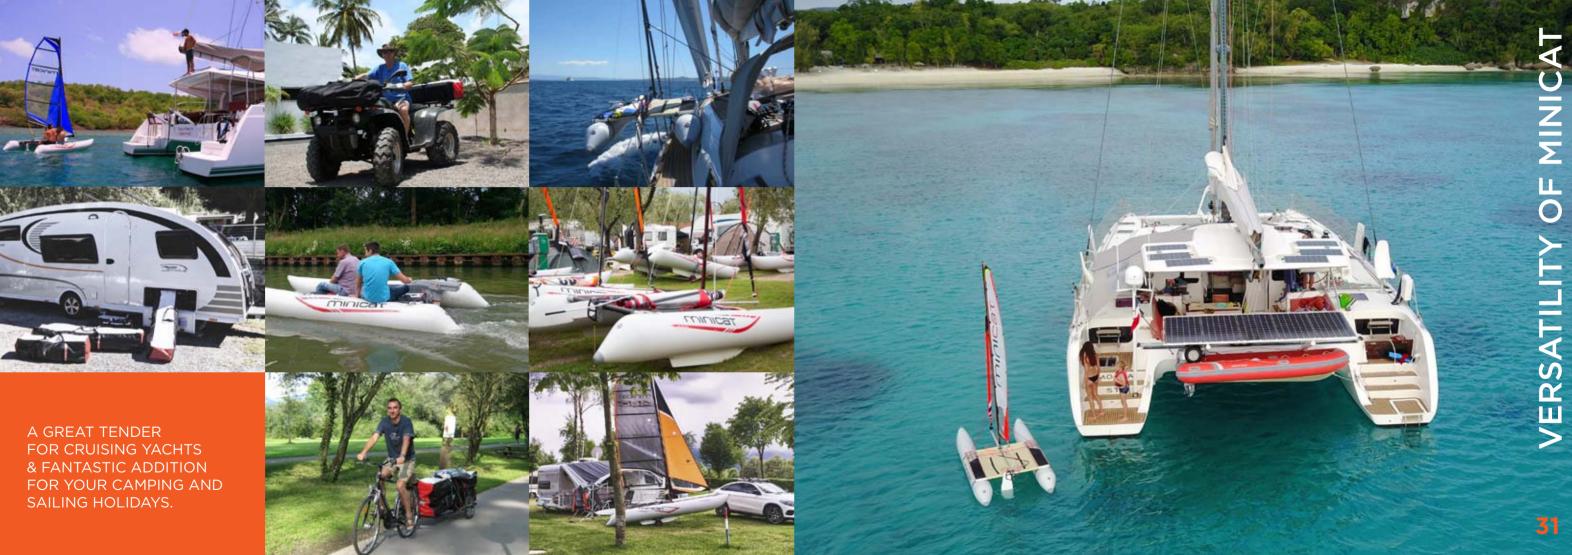

MiniCat is a high performance inflatable catamaran you can take on the plane with you when going on holidays, is easy to fit in any campervan, motorhome, RVs or even a family car and is a great addition to your super yacht without the usual storage problems.

4 SIZES / 9 MODELS FOR 1 - 4 PEOPLE TO SAIL ALL MODELS FIT IN 1-3 BAGS WEIGHT FROM 28-60 KGS

MiniCat GUPPY is all about the simplicity and speed of assembly. Due to the unique design of the floats pre-attached to the frame, the set-up takes just 15 mins from start to finish. GUPPY is also exceptionally light (just 29 kg) and with grabhandles on the trampoline manipulation is easy especially for children. The funky design of the sail and no jib makes this dinghy sailboat especially appealing to first-time young sailors who want to learn sailing techniques and have fun.