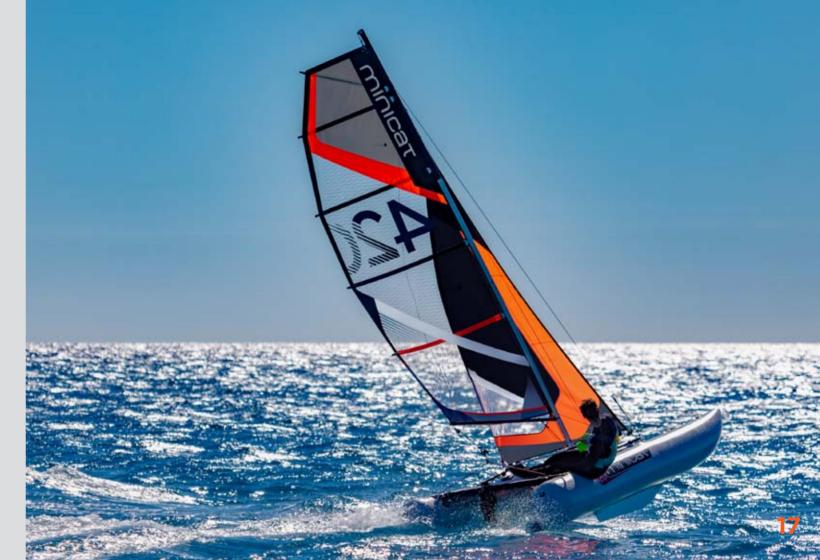

# MINICAT 420 INSTINCT

The 420 Instinct is the perfect family boat that excels with its exceptional stability and simplicity. The practical batten-wired Dacron sail is designed without a boom, which provides greater comfort and safety of all crew members, especially children.