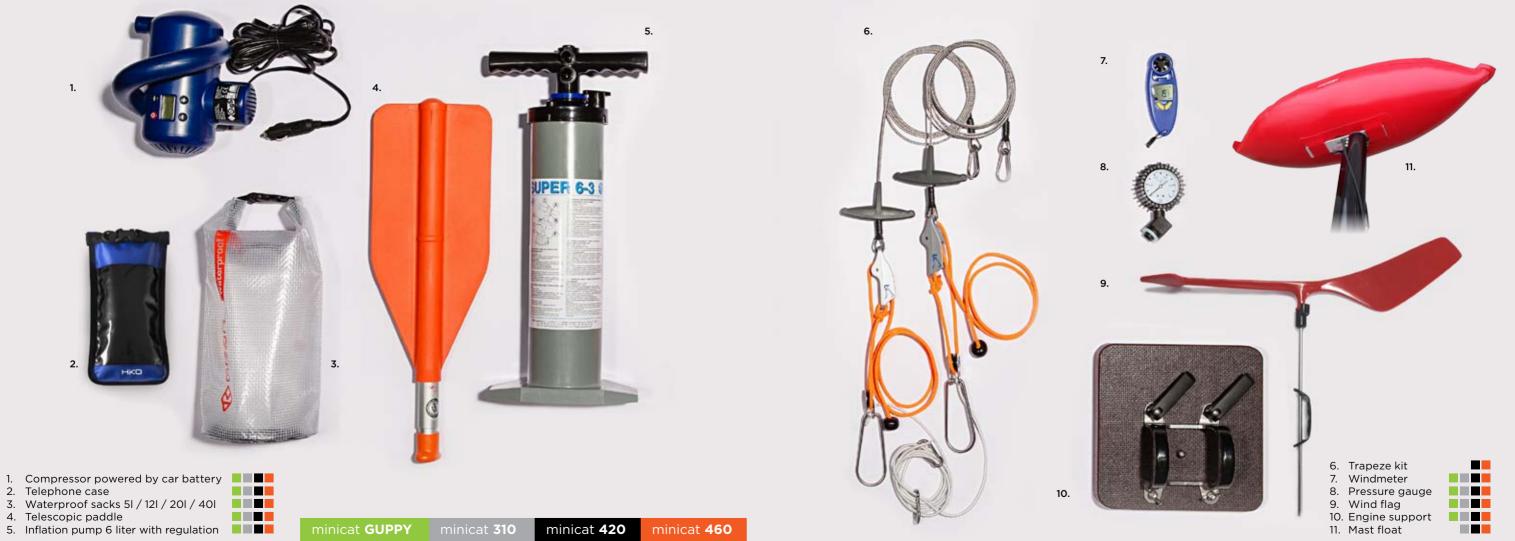

4 SIZES / 9 MODELS FOR 1 - 4 PEOPLE TO SAIL ALL MODELS FIT IN 1-3 BAGS WEIGHT FROM 28-60 KGS

MiniCat GUPPY is all about the simplicity and speed of assembly. Due to the unique design of the floats pre-attached to the frame, the set-up takes just 15 mins from start to finish. GUPPY is also exceptionally light (just 29 kg) and with grabhandles on the trampoline manipulation is easy especially for children. The funky design of the sail and no jib makes this dinghy sailboat especially appealing to first-time young sailors who want to learn sailing techniques and have fun.

DIMENSIONS

3000 mm 1500 mm 3950 mm 29 kg 330 mm 3,9 m<sup>2</sup> 1600 / 1450 mm 1650 x 300 x 300 mm 'D' 240 kg 2 max. 15 min.

1600

# MINICAT 310 SUPER/SPORT

MiniCat 310 is designed for those lighter individual sailors who like speed and high performance or for a small family that wants compact, safe boat to have fun with.

It comes in two options: 310 Sport which includes the jib and jib-winding system – jib furler and 310 Super which is simpler and comes without the jib furler.

| OPTIONS & TECH | length<br>width<br>height of the mast<br>weight<br>diameter of floats<br>sail<br>main sail<br>jib<br>trampoline<br>dimensions of the bag<br>design category<br>carrying capacity |
|----------------|----------------------------------------------------------------------------------------------------------------------------------------------------------------------------------|
| $\bigcirc$     |                                                                                                                                                                                  |
|                | number of persons                                                                                                                                                                |
|                | time of assembly / dismantling                                                                                                                                                   |

3100 mm 1400 mm 3800 mm 35 kg 330 mm main sail+jib 3.75 m<sup>2</sup> 1,4 m<sup>2</sup> 1350x950 mm 1350x300x400 mm 'D' 240 kg 2 25 min.

# MINICAT 420 INSTINCT

The 420 Instinct is the perfect family boat that excels with its exceptional stability and simplicity. The practical batten-wired Dacron sail is designed without a boom, which provides greater comfort and safety of all crew members, especially children.

- Ц length width Ш height of the mast  $\vdash$ weight diameter of floats Š sail PTIONS main sail jib trampoline dimensions of the bag design category Ο carrying capacity number of persons time of assembly / dismantling
- 4200 mm 2100 mm 5050 mm 51 kg 450 mm main sail+jib 6.5 m<sup>2</sup> 3.2 m<sup>2</sup> 1900x1350 mm 2x 1750x300x300 mm 'D' 450 kg 4 30 min.

# MINICAT 420 EMOTION

The perfect sports boat, built for the pleasure of sailing fast. The 420 Emotion offers a true sporting experience, but also surprises with its' versatility. The main sail from of transparent monofilm is controlled by an aluminum boom. This enables the optimal sail profile settings to achieve maximum performance and speed.

This model can be completed with a Gennaker sail and Snuffer.

()

Ш

Š

ഗ

Ż

С

Δ

 $\cap$ 

sail

iib

- lenath width height of the mast weight diameter of floats main sail trampoline dimensions of the bag design category carrying capacity number of persons time of assembly / dismantling
- 4200 mm 2100 mm 5050 mm 53 kg 450 mm main sail+jib 6.5 m<sup>2</sup> 3.2 m<sup>2</sup> 1900x1350 mm 2x 1750x300x300 mm 'D' 450 kg

# MINICAT 420 EVOQUE

An exciting, sporty, adrenalin-filled ride!

The 420 Evoque is created in a unique style from hi-tech materials. With the prominent parts from carbon fibre with black frame and sails, this boat performs as it looks. Fast, sleek, stylish & cool.

This model can be completed with a Gennaker sail and Snuffer.

length width () height of the mast Π weight diameter of floats Š sail TIONS main sail jib trampoline dimensions of the bag Δ design category carrying capacity  $\bigcirc$ number of persons time of assembly / dismantling 4200 mm 2100 mm 5050 mm 52 kg 450 mm main sail+jib 6.5 m<sup>2</sup> 3.2 m<sup>2</sup> 1900x1350 mm 2x 1750x300x300 mm 'D' 450 kg 4 30 min.

#### MINICAT 460 ESPRIT

The largest and most powerful MiniCat. The potential of the 460 Esprit is for those who seek maximum performance, speed and exhilaration. This boat constantly surprises with the simplicity of its handling. Constructed of the latest materials and technology, the 460 Esprit is ultra-light weight and delivers an exceptional sailing experience. This model can be completed with a Gennaker sail and Snuffer.

length I  $\overline{\bigcirc}$ width height of the mast Ш weight  $\vdash$ diameter of floats ð sai ഗ main sail Ž O iib trampoline dimensions of the bag design category Δ  $\bigcirc$ carrying capacity number of persons time of assembly / dismantling optional Gennaker

4600 mm 2200 mm 6100 mm 58 kg 490 mm main sail+jib 8.0 m<sup>2</sup> 3.5 m<sup>2</sup> 1900x1450 mm 2x 1750x300x300 mm + 1000x300x300 mm 'D' 450 kg 4 40 min. 12.0 m<sup>2</sup>

# MINICAT 460 ELITE

The all-new 'MiniCat 460 Elite' is a high-tech edition to the largest category of the MiniCat portable sailboat range and its name really says it all. The construction is based on the MiniCat 460 Esprit, designed for experienced sailors but the latest model 'Elite' takes the MiniCat 460 range to a new level of style, class and performance through the use of an ultra-light carbon fiber mast, rudder and bowsprit together with some eye-catching details of embroidery on the trampoline. 460 Elite is a serious boat for serious sailors!

length Т  $\overline{\bigcirc}$ width height of the mast Ш weight  $\vdash$ diameter of floats Ø sai TIONS main sail iib trampoline dimensions of the bag Δ design category  $\bigcirc$ carrying capacity number of persons time of assembly / dismantling optional Gennaker

4600 mm 2200 mm 6100 mm 54 kg 490 mm main sail+jib 8.0 m<sup>2</sup> 3.5 m<sup>2</sup> 1900x1450 mm 2x 1750x300x300 mm + 1000x300x300 mm 'D' 450 kg 4 40 min. 12.0 m<sup>2</sup>

minicat GUPPY

minicat **310** 