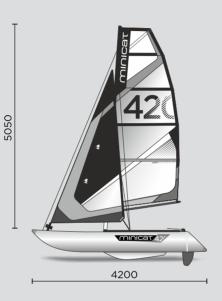

# MINICAT 420 INSTINCT

The 420 Instinct is the perfect family boat that excels with its exceptional stability and simplicity. The practical batten-wired Dacron sail is designed without a boom, which provides greater comfort and safety of all crew members, especially children.

- Ц length width Ш height of the mast  $\vdash$ weight diameter of floats Š sail PTIONS main sail jib trampoline dimensions of the bag design category Ο carrying capacity number of persons time of assembly / dismantling
- 4200 mm 2100 mm 5050 mm 51 kg 450 mm main sail+jib 6.5 m<sup>2</sup> 3.2 m<sup>2</sup> 1900x1350 mm 2x 1750x300x300 mm 'D' 450 kg 4 30 min.