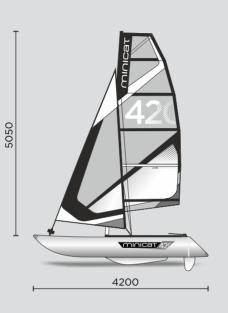

- Ц length width Ш height of the mast  $\vdash$ weight diameter of floats Š sail PTIONS main sail jib trampoline dimensions of the bag design category Ο carrying capacity number of persons time of assembly / dismantling
- 4200 mm 2100 mm 5050 mm 51 kg 450 mm main sail+jib 6.5 m<sup>2</sup> 3.2 m<sup>2</sup> 1900x1350 mm 2x 1750x300x300 mm 'D' 450 kg 4 30 min.