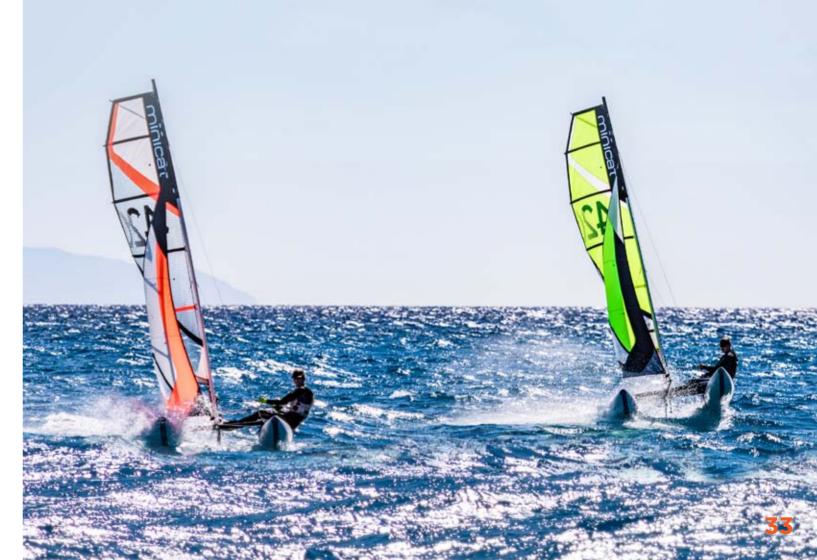

4 SIZES / 9 MODELS FOR 1 - 4 PEOPLE TO SAIL ALL MODELS FIT IN 1-3 BAGS WEIGHT FROM 28-60 KGS

MiniCat GUPPY is all about the simplicity and speed of assembly. Due to the unique design of the floats pre-attached to the frame, the set-up takes just 15 mins from start to finish. GUPPY is also exceptionally light (just 29 kg) and with grabhandles on the trampoline manipulation is easy especially for children. The funky design of the sail and no jib makes this dinghy sailboat especially appealing to first-time young sailors who want to learn sailing techniques and have fun.

# MINICAT 310 SUPER/SPORT

MiniCat 310 is designed for those lighter individual sailors who like speed and high performance or for a small family that wants compact, safe boat to have fun with.

It comes in two options: 310 Sport which includes the jib and jib-winding system – jib furler and 310 Super which is simpler and comes without the jib furler.