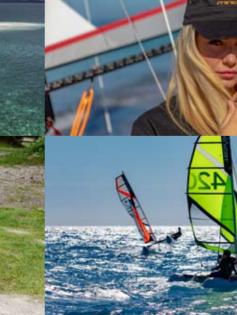

4 SIZES / 9 MODELS FOR 1 - 4 PEOPLE TO SAIL ALL MODELS FIT IN 1-3 BAGS WEIGHT FROM 28-60 KGS

MiniCat GUPPY is all about the simplicity and speed of assembly. Due to the unique design of the floats pre-attached to the frame, the set-up takes just 15 mins from start to finish. GUPPY is also exceptionally light (just 29 kg) and with grabhandles on the trampoline manipulation is easy especially for children. The funky design of the sail and no jib makes this dinghy sailboat especially appealing to first-time young sailors who want to learn sailing techniques and have fun.

# MINICAT 310 SUPER/SPORT

MiniCat 310 is designed for those lighter individual sailors who like speed and high performance or for a small family that wants compact, safe boat to have fun with.

It comes in two options: 310 Sport which includes the jib and jib-winding system – jib furler and 310 Super which is simpler and comes without the jib furler.