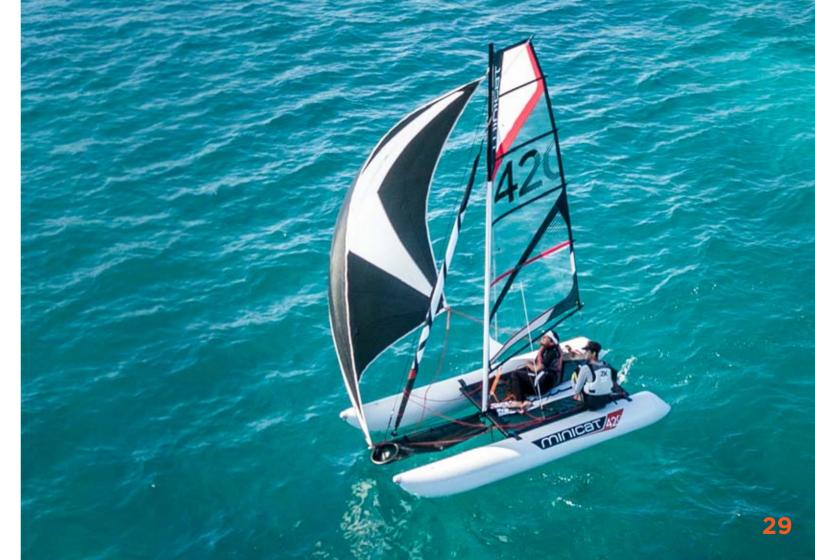

# MINICAT 420 INSTINCT

The 420 Instinct is the perfect family boat that excels with its exceptional stability and simplicity. The practical batten-wired Dacron sail is designed without a boom, which provides greater comfort and safety of all crew members, especially children.