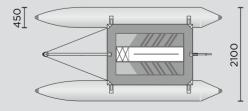

- Ц length width Ш height of the mast  $\vdash$ weight diameter of floats Š sail PTIONS main sail jib trampoline dimensions of the bag design category Ο carrying capacity number of persons time of assembly / dismantling
- 4200 mm 2100 mm 5050 mm 51 kg 450 mm main sail+jib 6.5 m<sup>2</sup> 3.2 m<sup>2</sup> 1900x1350 mm 2x 1750x300x300 mm 'D' 450 kg 4 30 min.