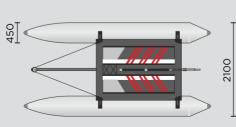

- Ц length width Ш height of the mast  $\vdash$ weight diameter of floats Š sail PTIONS main sail jib trampoline dimensions of the bag design category Ο carrying capacity number of persons time of assembly / dismantling
- 4200 mm 2100 mm 5050 mm 51 kg 450 mm main sail+jib 6.5 m<sup>2</sup> 3.2 m<sup>2</sup> 1900x1350 mm 2x 1750x300x300 mm 'D' 450 kg 4 30 min.