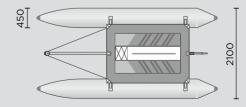

- Ц length width Ш height of the mast  $\vdash$ weight diameter of floats Š sail PTIONS main sail jib trampoline dimensions of the bag design category Ο carrying capacity number of persons time of assembly / dismantling
- 4200 mm 2100 mm 5050 mm 51 kg 450 mm main sail+jib 6.5 m<sup>2</sup> 3.2 m<sup>2</sup> 1900x1350 mm 2x 1750x300x300 mm 'D' 450 kg 4 30 min.