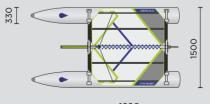

DIMENSIONS

3000 mm 1500 mm 3950 mm 29 kg 330 mm 3,9 m<sup>2</sup> 1600 / 1450 mm 1650 x 300 x 300 mm 'D' 240 kg 2 max. 15 min.

1600