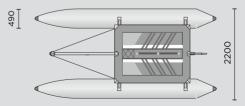

4600 mm 2200 mm 6100 mm 58 kg 490 mm main sail+jib 8.0 m<sup>2</sup> 3.5 m<sup>2</sup> 1900x1450 mm 2x 1750x300x300 mm + 1000x300x300 mm 'D' 450 kg 4 40 min. 12.0 m<sup>2</sup>

4600 mm 2200 mm 6100 mm 54 kg 490 mm main sail+jib 8.0 m<sup>2</sup> 3.5 m<sup>2</sup> 1900x1450 mm 2x 1750x300x300 mm + 1000x300x300 mm 'D' 450 kg 4 40 min. 12.0 m<sup>2</sup>

minicat GUPPY

minicat **310** 