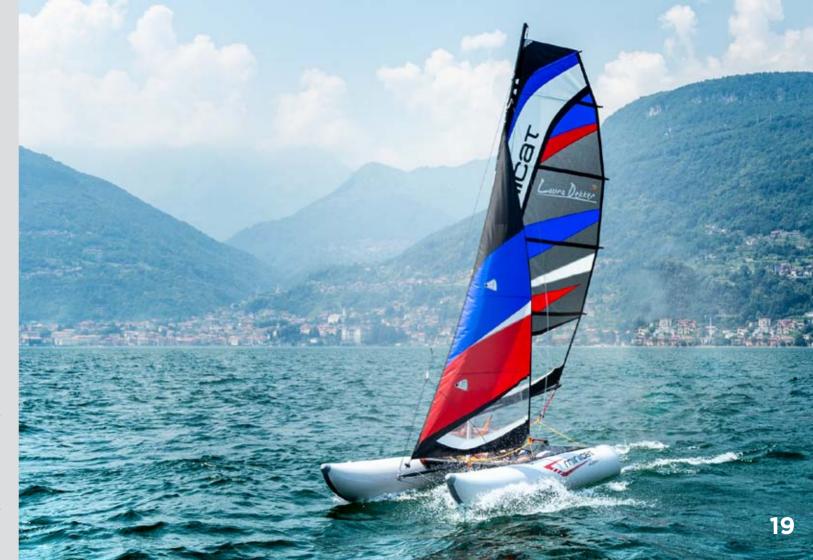

# **MINICAT 420** Laura Dekker Edition

An exciting high-tech Limited Edition MiniCat designed in cooperation with Laura Dekker – the youngest sailor to singlehandedly circumnavigate the world.

The design is based on MiniCat 420 Evoque using carbon fiber fittings, matt finish of the frame, two-coloured mast, fantastic eye-catching design of sail & jib and and trampoline with embroidered logo of Laura Dekker.

The MiniCat 420 Laura Dekker appeals to sailors who like individuality, for those who seek a great, high-performance boat with a colourful, funky sail design. This model can be completed with a Gennaker sail and Snuffer.