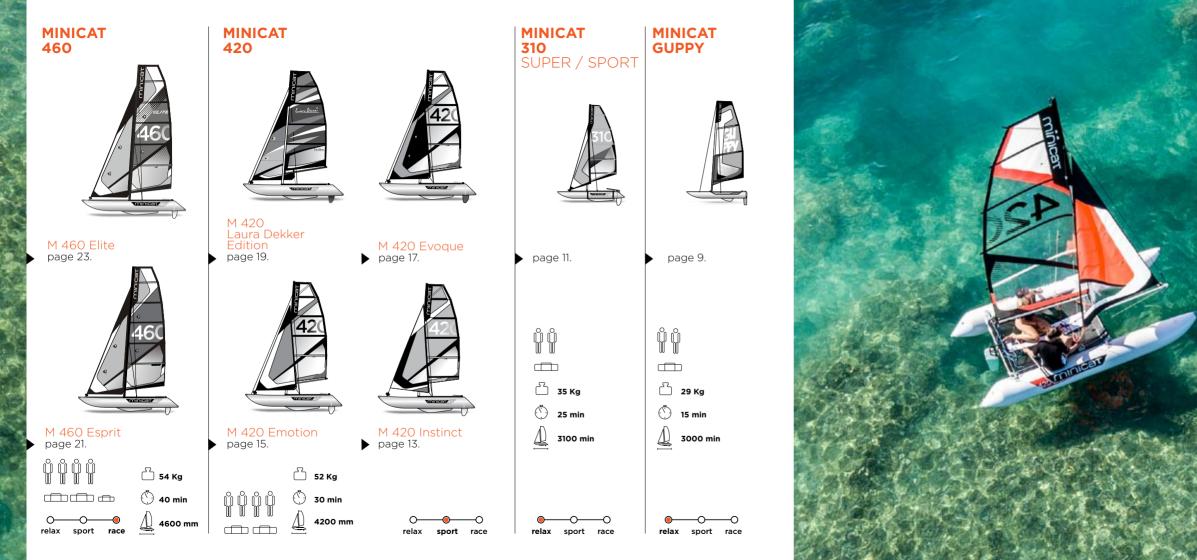

4 SIZES / 9 MODELS FOR 1 - 4 PEOPLE TO SAIL ALL MODELS FIT IN 1-3 BAGS WEIGHT FROM 28-60 KGS

MiniCat GUPPY is all about the simplicity and speed of assembly. Due to the unique design of the floats pre-attached to the frame, the set-up takes just 15 mins from start to finish. GUPPY is also exceptionally light (just 29 kg) and with grabhandles on the trampoline manipulation is easy especially for children. The funky design of the sail and no jib makes this dinghy sailboat especially appealing to first-time young sailors who want to learn sailing techniques and have fun.

# MINICAT 310 SUPER/SPORT

MiniCat 310 is designed for those lighter individual sailors who like speed and high performance or for a small family that wants compact, safe boat to have fun with.

It comes in two options: 310 Sport which includes the jib and jib-winding system – jib furler and 310 Super which is simpler and comes without the jib furler.

# MINICAT 420 INSTINCT

The 420 Instinct is the perfect family boat that excels with its exceptional stability and simplicity. The practical batten-wired Dacron sail is designed without a boom, which provides greater comfort and safety of all crew members, especially children.

# MINICAT 420 EMOTION

The perfect sports boat, built for the pleasure of sailing fast. The 420 Emotion offers a true sporting experience, but also surprises with its' versatility. The main sail from of transparent monofilm is controlled by an aluminum boom. This enables the optimal sail profile settings to achieve maximum performance and speed.

# MINICAT 420 EVOQUE

An exciting, sporty, adrenalin-filled ride!

The 420 Evoque is created in a unique style from hi-tech materials. With the prominent parts from carbon fibre with black frame and sails, this boat performs as it looks. Fast, sleek, stylish & cool.

# **MINICAT 420** Laura Dekker Edition

An exciting high-tech Limited Edition MiniCat designed in cooperation with Laura Dekker – the youngest sailor to singlehandedly circumnavigate the world.

The design is based on MiniCat 420 Evoque using carbon fiber fittings, matt finish of the frame, two-coloured mast, fantastic eye-catching design of sail & jib and and trampoline with embroidered logo of Laura Dekker.

#### MINICAT 460 ESPRIT

The largest and most powerful MiniCat. The potential of the 460 Esprit is for those who seek maximum performance, speed and exhilaration. This boat constantly surprises with the simplicity of its handling. Constructed of the latest materials and technology, the 460 Esprit is ultra-light weight and delivers an exceptional sailing experience. This model can be completed with a Gennaker sail and Snuffer.

# MINICAT 460 ELITE

The all-new 'MiniCat 460 Elite' is a high-tech edition to the largest category of the MiniCat portable sailboat range and its name really says it all. The construction is based on the MiniCat 460 Esprit, designed for experienced sailors but the latest model 'Elite' takes the MiniCat 460 range to a new level of style, class and performance through the use of an ultra-light carbon fiber mast, rudder and bowsprit together with some eye-catching details of embroidery on the trampoline. 460 Elite is a serious boat for serious sailors!