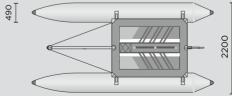

4600 mm 2200 mm 6100 mm 58 kg 490 mm main sail+jib 8.0 m<sup>2</sup> 3.5 m<sup>2</sup> 1900x1450 mm 2x 1750x300x300 mm + 1000x300x300 mm 'D' 450 kg 4 40 min. 12.0 m<sup>2</sup>

4600 mm 2200 mm 6100 mm 54 kg 490 mm main sail+jib 8.0 m<sup>2</sup> 3.5 m<sup>2</sup> 1900x1450 mm 2x 1750x300x300 mm + 1000x300x300 mm 'D' 450 kg 4 40 min. 12.0 m<sup>2</sup>

minicat GUPPY

minicat **310** 